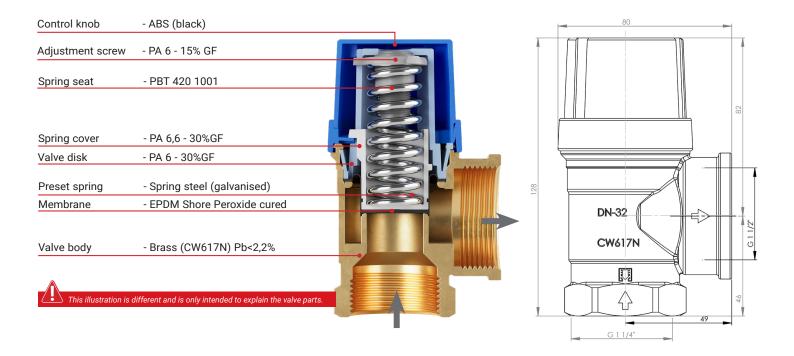

## **Boiler Safety Valves DN32**

## Boiler Safety Valves 1¼ x 1½" KB

DUCO boilervalves to protect closed potable heated water systems against excessive pressure.

## Application

The boiler valve has to be used in a closed drinking water system. Only use the valve in a dry and frostfree location.

Min/Max. system temp. 0°C / + 95°C

## Safety

Check whether the max. capacity and the opening pressure that are indicated on the valve match the values of the system.

All Duco safety valves meet the requirements of the Pressure Equipment Directive (PED) **"Directive 2014/68/EU Module B/Module D"**. The quality system also complies with the NEN-EN-ISO 9001