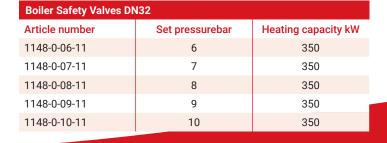

## **Boiler Safety Valves DN32**

## Safety

Check whether the max. capacity and the opening pressure that are indicated on the valve match the values of the system.

All Duco safety valves meet the requirements of the Pressure Equipment Directive (PED) **"Directive 2014/68/EU Module B/Module D"**. The quality system also complies with the NEN-EN-ISO 9001