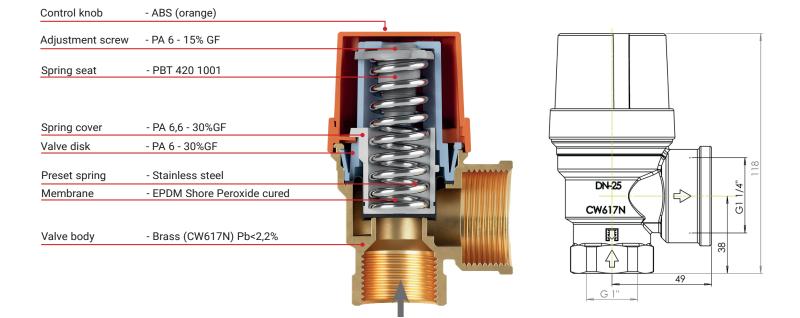

## Solar Safety Valves 1 x 1¼" KS

Duco safety valves to protect closed heated and chilled water systems against excessive pressure.

## Application

The safety valve has to be used in a closed heating or cooling system (glycol max. 50%). Only use the Duco valve in a dry and frostfree location.

Min / max. system temp.: -10°C / +160°C

## Safety

Check whether the max. capacity and the opening pressure that are indicated on the valve match the values of the system.

All Duco safety valves meet the requirements of the Pressure Equipment Directive (PED) "Directive 2014/68/EU Module B/Module D" The quality system also complies with the NEN-EN-ISO 9001