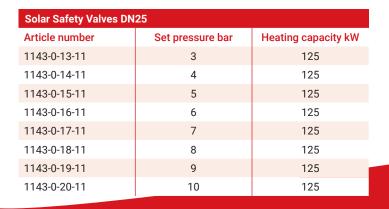

## **Solar Safety Valves DN25**

## Safety

Check whether the max. capacity and the opening pressure that are indicated on the valve match the values of the system.

All Duco safety valves meet the requirements of the Pressure Equipment Directive (PED) "Directive 2014/68/EU Module B/Module D" The quality system also complies with the NEN-EN-ISO 9001