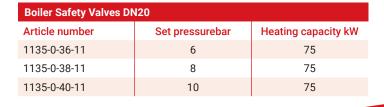

## **Boiler Safety Valves DN20**

## Boiler Safety Valves DN20 3/4 x 3/4" KEB

DUCO boilervalves to protect closed potable heated water systems against excessive pressure.