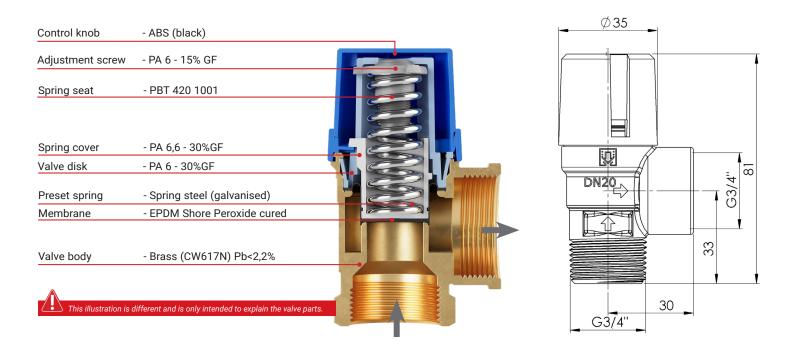

## Boiler Safety Valves DN20 3/4 x 3/4" KEB

DUCO boilervalves to protect closed potable heated water systems against excessive pressure.

## Application

The boiler valve has to be used in a closed drinking water system. Only use the valve in a dry and frostfree location.

Min/Max. system temp. 0°C / + 95°C

## Safety

Check whether the max. capacity and the opening pressure that are indicated on the valve match the values of the system.

All Duco safety valves meet the requirements of the Pressure Equipment Directive (PED) **"Directive 2014/68/EU Module B/Module D"**. The quality system also complies with the NEN-EN-ISO 9001