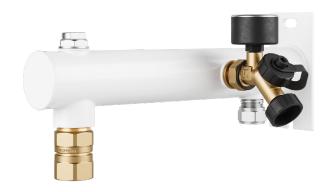

## **Expansion Vessel Console EVC - Wivak**

## DUCOnsole 2 x ½"x¾" EVC quick-release coupling - Wivak 15mm compression connection + ½" air-vent

Steel coated console with wall plate to connect expansion vessels up to and including 25 litres to a wall.

The console has a ½" air-vent and 15 mm compression connection for the water pipe.

Also a  $\frac{3}{4}$ " quick-release coupling ( VC) and Filling Valve (WIVAK 2000) is mounted. The WIVAK 2000 makes it very easy to fill up the system.

Just connect the water hose on the filling point of the Filler and check the bar pressure.

The EVC makes it possible to check, if needed to replace, easily the correct working of the expansion vessel without draining the entire system.