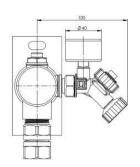

## DUCOnsole 2 x ½"x¾" EVC quick-release coupling - Wivak 15mm compression connection + ½" air-vent

Steel coated console with wall plate to connect expansion vessels up to and including 25 litres to a wall.

The console has a ½" air-vent and 15 mm compression connection for the water pipe.

Also a  $\frac{3}{4}$ " quick-release coupling ( VC) and Filling Valve (WIVAK 2000) is mounted. The WIVAK 2000 makes it very easy to fill up the system.