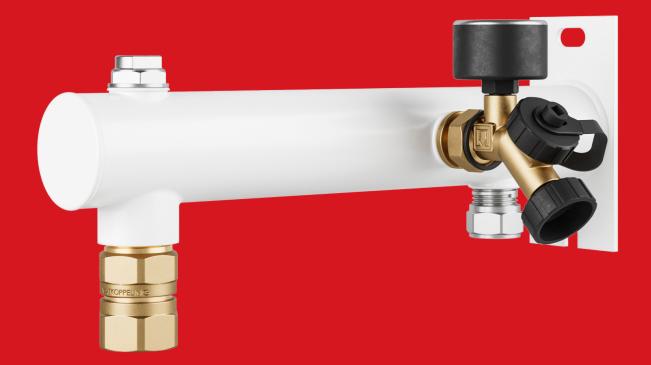

## **Expansion Vessel Console EVC - Wivak**

## DUCOnsole 2 x ½"x¾" EVC quick-release coupling - Wivak 15mm compression connection + ½" air-vent

Steel coated console with wall plate to connect expansion vessels up to and including 25 litres to a wall.

The console has a ½" air-vent and 15 mm compression connection for the water pipe.

Also a  $\frac{3}{4}$ " quick-release coupling ( VC) and Filling Valve (WIVAK 2000) is mounted. The WIVAK 2000 makes it very easy to fill up the system.

Just connect the water hose on the filling point of the Filler and check the bar pressure.

The EVC makes it possible to check, if needed to replace, easily the correct working of the expansion vessel without draining the entire system.