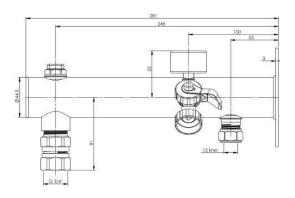

## DUCOnsole 2 x ½"x¾" EVC quick-release coupling - Wivak 15mm compression connection + ½" air-vent

Steel coated console with wall plate to connect expansion vessels up to and including 25 litres to a wall.

The console has a ½" air-vent and 15 mm compression connection for the water pipe.

Also a  $\frac{3}{4}$ " quick-release coupling ( VC) and Filling Valve (WIVAK 2000) is mounted. The WIVAK 2000 makes it very easy to fill up the system.