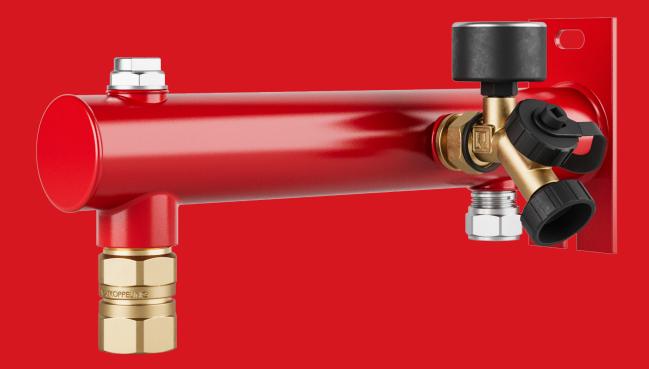

## DUCOnsole 2 x ½"x¾" EVC quick-release coupling - Wivak 15mm compression connection + ½" air-vent

Steel coated console with wall plate to connect expansion vessels up to and including 25 litres to a wall.

The console has a ½" air-vent and 15 mm compression connection for the water pipe.

Also a 34" quick-release coupling ( VC) and Filling Valve (WIVAK 2000) is mounted. The WIVAK 2000 makes it very easy to fill up the system.

Just connect the water hose on the filling point of the Filler and check the bar pressure.

The EVC makes it possible to check, if needed to replace, easily the correct working of the expansion vessel without draining the entire system.