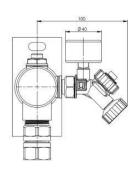

## DUCOnsole 2 x ½"x¾" EVC quick-release coupling - Wivak 15mm compression connection + ½" air-vent

Steel coated console with wall plate to connect expansion vessels up to and including 25 litres to a wall.

The console has a ½" air-vent and 15 mm compression connection for the water pipe.

Also a 34" quick-release coupling ( VC) and Filling Valve (WIVAK 2000) is mounted. The WIVAK 2000 makes it very easy to fill up the system.

Just connect the water hose on the filling point of the Filler and check the bar pressure.

The EVC makes it possible to check, if needed to replace, easily the correct working of the expansion vessel without draining the entire system.