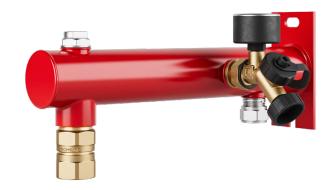

## DUCOnsole 2 x ½"x¾" EVC quick-release coupling - Wivak 15mm compression connection + ½" air-vent

Steel coated console with wall plate to connect expansion vessels up to and including 25 litres to a wall.

The console has a ½" air-vent and 15 mm compression connection for the water pipe.

Also a 34" quick-release coupling ( VC) and Filling Valve (WIVAK 2000) is mounted. The WIVAK 2000 makes it very easy to fill up the system.

Just connect the water hose on the filling point of the Filler and check the bar pressure.

The EVC makes it possible to check, if needed to replace, easily the correct working of the expansion vessel without draining the entire system.