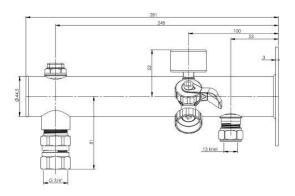

## DUCOnsole 2 x ½"x¾" EVC quick-release coupling - Wivak 15mm compression connection + ½" air-vent

Steel coated console with wall plate to connect expansion vessels up to and including 25 litres to a wall.

The console has a ½" air-vent and 15 mm compression connection for the water pipe.

Also a 34" quick-release coupling ( VC) and Filling Valve (WIVAK 2000) is mounted. The WIVAK 2000 makes it very easy to fill up the system.

Just connect the water hose on the filling point of the Filler and check the bar pressure.

The EVC makes it possible to check, if needed to replace, easily the correct working of the expansion vessel without draining the entire system.