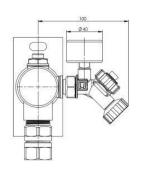

## DUCOnsole 2 x ½"x¾" EVC quick-release coupling - Wivak 15mm compression connection + ½" air-vent

Steel coated console with wall plate to connect expansion vessels up to and including 25 litres to a wall.

The console has a ½" air-vent and 15 mm compression connection for the water pipe.

Also a 34" quick-release coupling ( VC) and Filling Valve (WIVAK 2000) is mounted. The WIVAK 2000 makes it very easy to fill up the system.

Just connect the water hose on the filling point of the Filler and check the bar pressure.

The EVC makes it possible to check, if needed to replace, easily the correct working of the expansion vessel without draining the entire system.