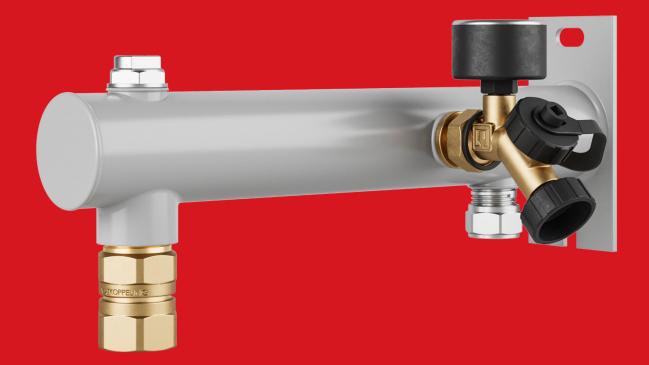

## DUCOnsole 2 x ½"x¾" EVC quick-release coupling - Wivak 15mm compression connection + ½" air-vent

Steel coated console with wall plate to connect expansion vessels up to and including 25 litres to a wall.

The console has a ½" air-vent and 15 mm compression connection for the water pipe.

Also a 34" quick-release coupling ( VC) and Filling Valve (WIVAK 2000) is mounted. The WIVAK 2000 makes it very easy to fill up the system.

Just connect the water hose on the filling point of the Filler and check the bar pressure.

The EVC makes it possible to check, if needed to replace, easily the correct working of the expansion vessel without draining the entire system.