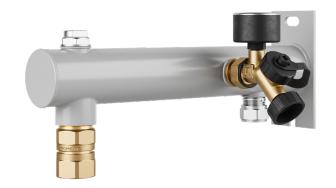

## DUCOnsole 2 x ½"x¾" EVC quick-release coupling - Wivak 15mm compression connection + ½" air-vent

Steel coated console with wall plate to connect expansion vessels up to and including 25 litres to a wall.

The console has a ½" air-vent and 15 mm compression connection for the water pipe.

Also a 34" quick-release coupling ( VC) and Filling Valve (WIVAK 2000) is mounted. The WIVAK 2000 makes it very easy to fill up the system.

Just connect the water hose on the filling point of the Filler and check the bar pressure.

The EVC makes it possible to check, if needed to replace, easily the correct working of the expansion vessel without draining the entire system.