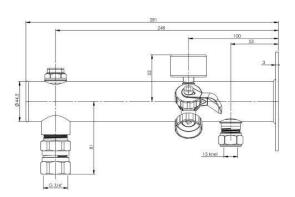

## DUCOnsole 2 x ½"x¾" EVC quick-release coupling - Wivak 15mm compression connection + ½" air-vent

Steel coated console with wall plate to connect expansion vessels up to and including 25 litres to a wall.

The console has a ½" air-vent and 15 mm compression connection for the water pipe.

Also a 34" quick-release coupling ( VC) and Filling Valve (WIVAK 2000) is mounted. The WIVAK 2000 makes it very easy to fill up the system.

Just connect the water hose on the filling point of the Filler and check the bar pressure.

The EVC makes it possible to check, if needed to replace, easily the correct working of the expansion vessel without draining the entire system.