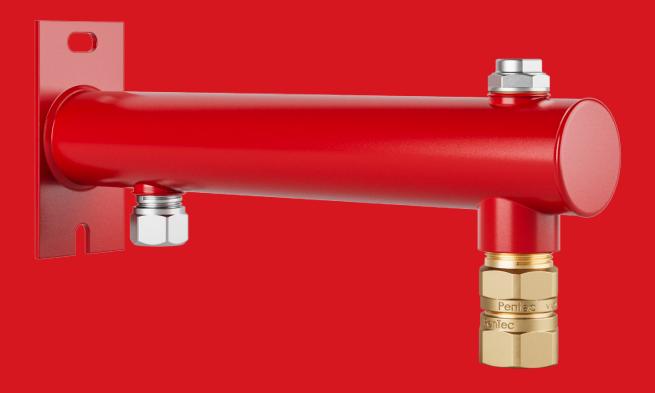

## DUCOnsole 2 x ½"x¾" EVC quick-release coupling 15mm compression connection + ½" air-vent

Steel coated console with wall plate to connect expansion vessels up to and including 25 litres to a wall.

The console has a ½" air-vent and 15mm compression connection for the water pipe.

Also a  $34^{\circ}$  quick-release coupling (EVC) is mounted at the end of the console.

The EVC makes it possible to check, if needed to replace, easily the correct working of the expansion vessel without draining the entire system.

Colour: Red (RAL 3013)