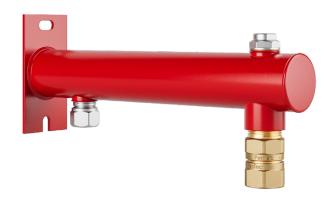

## DUCOnsole 2 x ½"x¾" EVC quick-release coupling 15mm compression connection + ½" air-vent

Steel coated console with wall plate to connect expansion vessels up to and including 25 litres to a wall.

The console has a ½" air-vent and 15mm compression connection for the water pipe.

Also a  $34^{\circ}$  quick-release coupling (EVC) is mounted at the end of the console.

The EVC makes it possible to check, if needed to replace, easily the correct working of the expansion vessel without draining the entire system.

Colour: Red (RAL 3013)