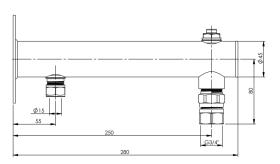

## DUCOnsole 2 x ½"x¾" EVC quick-release coupling 15mm compression connection + ½" air-vent

Steel coated console with wall plate to connect expansion vessels up to and including 25 litres to a wall.

The console has a ½" air-vent and 15mm compression connection for the water pipe.

Also a  $34^{\circ}$  quick-release coupling (EVC) is mounted at the end of the console.

The EVC makes it possible to check, if needed to replace, easily the correct working of the expansion vessel without draining the entire system.