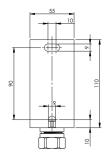

## DUCOnsole 2 x ½"x¾" EVC quick-release coupling 15mm compression connection + ½" air-vent

Steel coated console with wall plate to connect expansion vessels up to and including 25 litres to a wall.

The console has a ½" air-vent and 15mm compression connection for the water pipe.

Also a  $34^{\circ}$  quick-release coupling (EVC) is mounted at the end of the console.

The EVC makes it possible to check, if needed to replace, easily the correct working of the expansion vessel without draining the entire system.