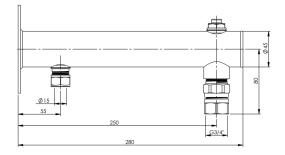

## DUCOnsole 2 x ½"x¾" EVC quick-release coupling 15mm compression connection + ½" air-vent

Steel coated console with wall plate to connect expansion vessels up to and including 25 litres to a wall.

The console has a  $\frac{1}{2}$ " air-vent and 15mm compression connection for the water pipe.