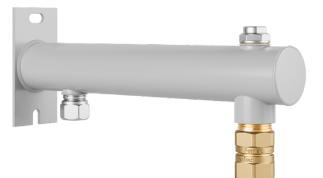

## DUCOnsole 2 x ½"x¾" EVC quick-release coupling 15mm compression connection + ½" air-vent

Steel coated console with wall plate to connect expansion vessels up to and including 25 litres to a wall.

The console has a  $\frac{1}{2}$ " air-vent and 15mm compression connection for the water pipe.

The EVC makes it possible to check, if needed to replace, easily the correct working of the expansion vessel without draining the entire system.

Colour: Grey (RAL 7040)