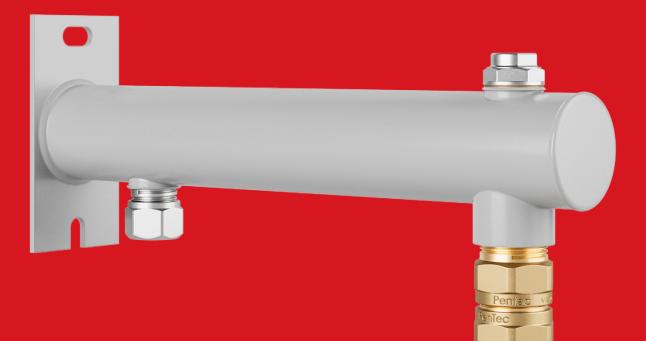

## DUCOnsole 2 x ½"x¾" EVC quick-release coupling 15mm compression connection + ½" air-vent

Steel coated console with wall plate to connect expansion vessels up to and including 25 litres to a wall.

The console has a  $\frac{1}{2}$ " air-vent and 15mm compression connection for the water pipe.

The EVC makes it possible to check, if needed to replace, easily the correct working of the expansion vessel without draining the entire system.

Colour: Grey (RAL 7040)