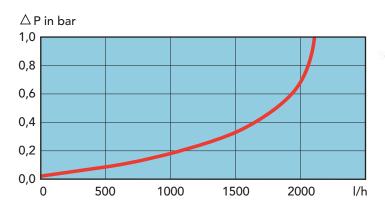

Max. cap. 2.200 L/h. at 1 bar (100kPa) differential pressure.

In accordance with the EN 1488 the Boiler Safety Unit is available in 6, 7, 8, 9 and 10 bar.

- Arrow flow direction
- 2 Shut-off valve
- Check Valve test plug
- A Relief valve
- 6 360° Rotatable funnel
- 6 Adapter flexible hose