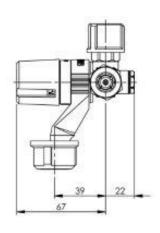

The Boiler Safety Unit can be mounted vertically or horizontally.

Before installing the Boiler Safety Unit please check our installation instructions.

Continuous operating temperature max. 65°C/peak load max. 90°C (1 hour).

Max. cap. 2.200 L/h. at 1 bar (100kPa) differential pressure.

In accordance with the EN 1488 the Boiler Safety Unit is available in 6, 7, 8, 9 and 10 bar.

- Arrow flow direction
- 2 Shut-off valve
- Check Valve test plug
- A Relief valve
- 6 360° Rotatable funnel
- 6 Adapter flexible hose