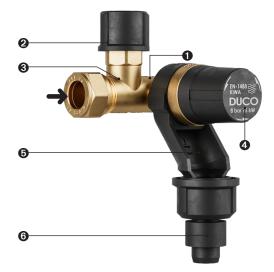

Max. cap. 2.200 L/h. at 1 bar (100kPa) differential pressure.

In accordance with the EN 1488 the Boiler Safety Unit is available in 6, 7, 8, 9 and 10 bar.

- Arrow flow direction
- 2 Shut-off valve
- Check Valve test plug
- A Relief valve
- 6 360° Rotatable funnel
- 6 Adapter flexible hose