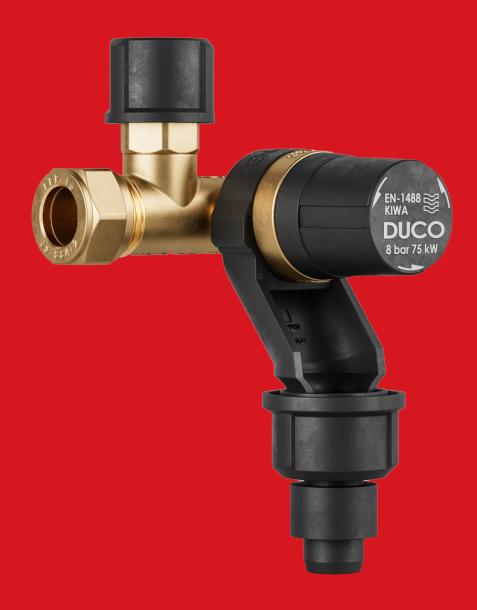

## **Boiler Safety Unit DN15 15 mm compression**

The Boiler Safety Unit is installed in connection with domestic water heaters (fired by electric, gas or oil) and must be fitted to the cold water inlet.