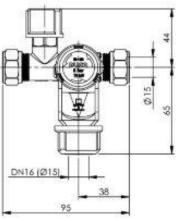

The Boiler Safety Unit can be mounted vertically or horizontally.

Before installing the Boiler Safety Unit please check our installation instructions.

Continuous operating temperature max. 65°C/peak load max. 90°C (1 hour).