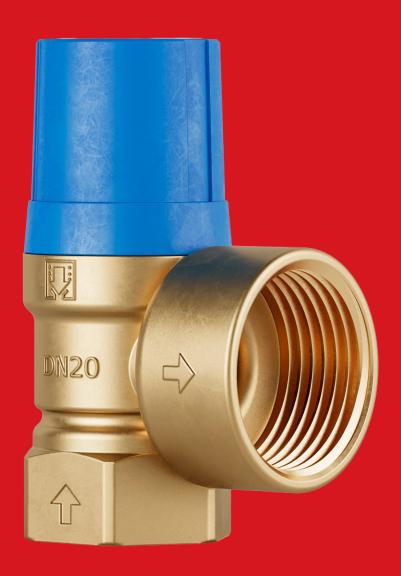

## **Boiler Safety Valves DN20**

## Boiler Safety Valves ¾ x 1" KB

DUCO boilervalves to protect closed potable heated water systems against excessive pressure.

The boiler valve has to be used in a closed drinking water system. Only use the valve in a dry and frostfree location.

NORM: **NEN-EN 1491** 

| Control knob     | - ABS (blue)                | <br>Î            |
|------------------|-----------------------------|------------------|
| Adjustment screw | - PA 6 - 15% GF             |                  |
| Spring seat      | - PBT 420 1001              | <b>         </b> |
| Spring cover     | - PA 6,6 - 30%GF            |                  |
| Valve disk       | - PA 6 - 30%GF              |                  |
| Preset spring    | - Spring steel (galvanised) | DN20             |
| Membrane         | - EPDM Shore Peroxide cured |                  |
| Valve body       | - Brass (CW617N) Pb<2,2%    |                  |
|                  |                             | 35               |
|                  |                             | G3/4"            |