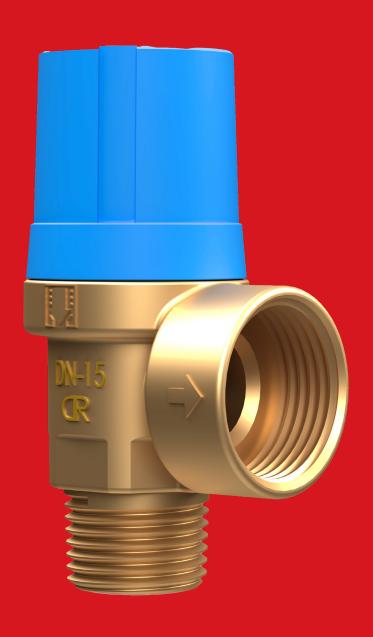

## Boiler Safety Valves DN15 ½ x ¾" KEB

DUCO boiler valves to protect closed potable heated water systems against excessive pressure.

## **Application**

The boiler valve has to be used in a closed drinking water system. Only use the valve in a dry and frostfree location.

Min/Max. system temp. 0°C / +95°C