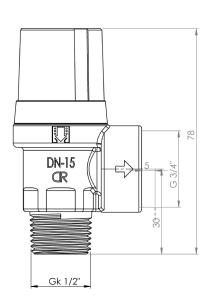

**NORM: NEN-EN 1491** 

| Control knob           | - ABS (black)                                              |      |
|------------------------|------------------------------------------------------------|------|
| Adjustment screw       | - PA 6 - 15% GF                                            |      |
| Spring seat            | - PBT 420 1001                                             |      |
| Spring cover           | - PA 6,6 - 30%GF                                           |      |
| Valve disk             | - PA 6 - 30%GF                                             |      |
| Preset spring          | - Spring steel (galvanised)                                | 48LM |
| Membrane               | - EPDM Shore Peroxide cured                                |      |
| Valve body             | - Brass (CW617N) Pb<2,2%                                   |      |
| This illustration is o | different and is only intended to explain the valve parts. |      |

| Safety Valves DN15 |                  |                     |  |
|--------------------|------------------|---------------------|--|
| Article number     | Set pressure bar | Heating capacity kW |  |
| 1095- 0-54-11      | 4                | 75                  |  |
| 1095- 0-56-11      | 6                | 75                  |  |
| 1095- 0-57-11      | 7                | 75                  |  |
| 1095- 0-58-11      | 8                | 75                  |  |
| 1095- 0-59-11      | 9                | 75                  |  |
| 1095- 0-60-11      | 10               | 75                  |  |