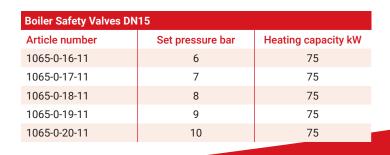

## **Safety Valves DN15**

## Safety

Check whether the max. capacity and the opening pressure that are indicated on the valve match the values of the system.

All Duco safety valves meet the requirements of the Pressure Equipment Directive (PED) **"Directive 2014/68/EU Module B/Module D".** The quality system also complies with the NEN-EN-ISO 9001