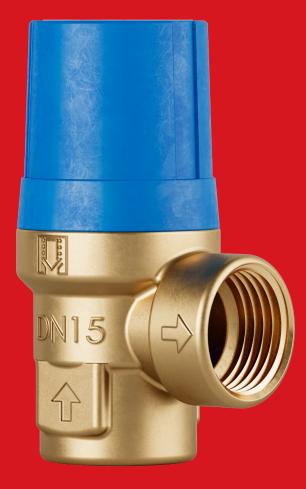

## **Safety Valves DN15**

## Safety Valves 1/2 x 1/2" KB

DUCO boilervalves to protect closed potable heated water systems against excessive pressure.