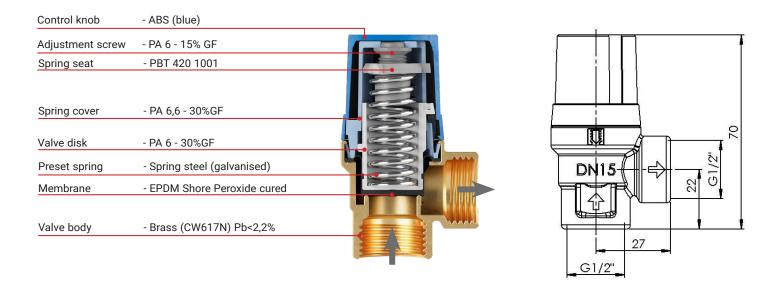

## **Safety Valves DN15**

## Safety Valves 1/2 x 1/2" KB

DUCO boilervalves to protect closed potable heated water systems against excessive pressure.