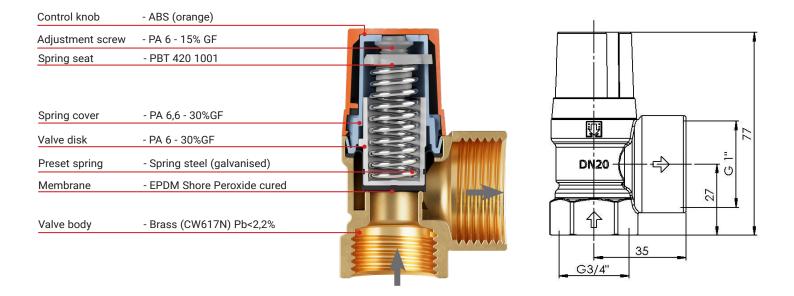

## Safety

Check whether the max. capacity and the opening pressure that are indicated on the valve match the values of the system.

All Duco safety valves meet the requirements of the Pressure Equipment Directive (PED) "Directive 2014/68/EU Module B/Module D" The quality system also complies with the NEN-EN-ISO 9001

NORM: NEN-EN-ISO 4126-1

| Solar Safety Valves DN20 |                  |                     |
|--------------------------|------------------|---------------------|
| Article number           | Set pressure bar | Heating capacity kW |
| 1120-0-33-11             | 3                | 75                  |
| 1120-0-34-11             | 4                | 75                  |
| 1120-0-36-11             | 6                | 75                  |
| 1120-0-38-11             | 8                | 75                  |
| 1120-0-40-11             | 10               | 75                  |