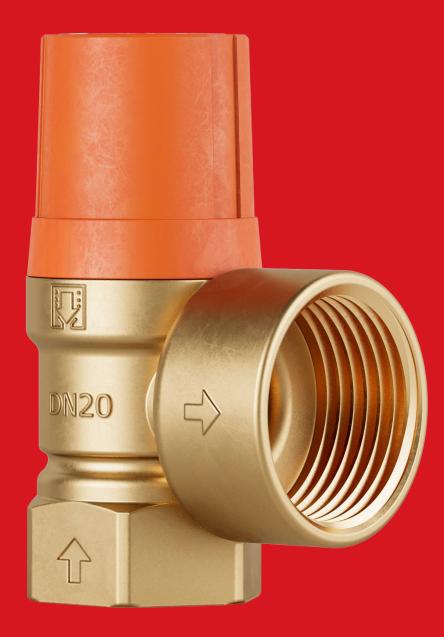

## **Solar Safety Valves DN20**

## Solar Safety Valves <sup>3</sup>/<sub>4</sub> x 1" KS

Duco safety valves to protect closed heated and chilled water systems against excessive pressure.

## Application

The safety valve has to be used in a closed heating or cooling system (glycol max. 50%). Only use the Duco valve in a dry and frostfree location.

Min / max. system temp.: -10°C / +160°C