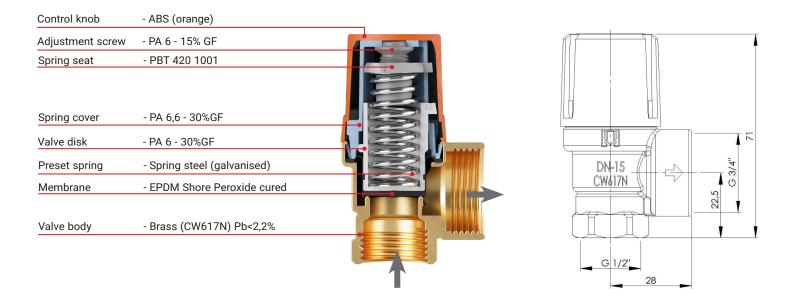

## Solar Safety Valves 1/2 x 3/4" KS

Duco safety valves to protect closed heated and chilled water systems against excessive pressure.

## Application

The safety valve has to be used in a closed heating or cooling system (glycol max. 50%). Only use the Duco valve in a dry and frostfree location.

Min / max. system temp.: -10°C / +160°C

## Safety

Check whether the max. capacity and the opening pressure that are indicated on the valve match the values of the system.

All Duco safety valves meet the requirements of the Pressure Equipment Directive (PED) "Directive 2014/68/EU Module B/Module D" The quality system also complies with the NEN-EN-ISO 9001

NORM: NEN-EN-ISO 4126-1

| Solar Safety Valves DN15 |                  |                     |
|--------------------------|------------------|---------------------|
| Article number           | Set pressure bar | Heating capacity kW |
| 1095-0-03-11             | 6                | 50                  |
| 1095-0-04-11             | 7                | 50                  |
| 1095-0-06-11             | 8                | 50                  |
| 1095-0-08-11             | 9                | 50                  |
| 1095-0-10-11             | 10               | 50                  |