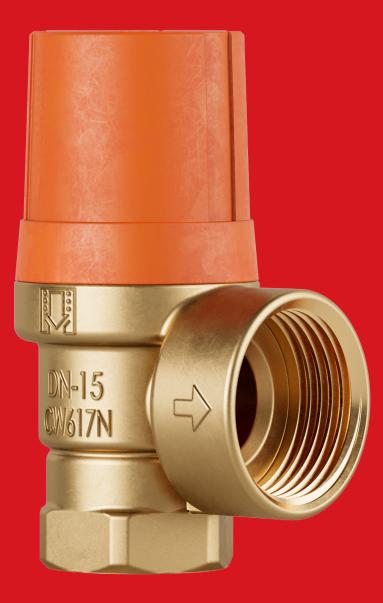

## Solar Safety Valves 1/2 x 3/4" KS

Duco safety valves to protect closed heated and chilled water systems against excessive pressure.

## Application

The safety valve has to be used in a closed heating or cooling system (glycol max. 50%). Only use the Duco valve in a dry and frostfree location.

Min / max. system temp.: -10°C / +160°C

## Safety

Check whether the max. capacity and the opening pressure that are indicated on the valve match the values of the system.

All Duco safety valves meet the requirements of the Pressure Equipment Directive (PED) "Directive 2014/68/EU Module B/Module D" The quality system also complies with the NEN-EN-ISO 9001