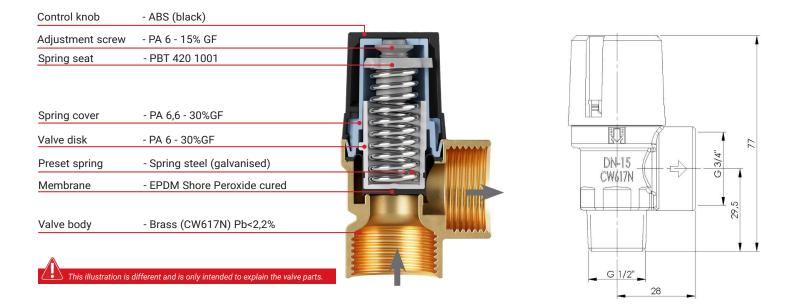

## Safety Valves DN15 1/2 x 3/4" KE

Duco safety valves to protect closed heated and chilled water systems against excessive pressure.

## Safety

Check whether the max. capacity and the opening pressure that are indicated on the valve match the values of the system.

All Duco safety valves meet the requirements of the Pressure Equipment Directive (PED) "Directive 2014/68/EU Module B/Module D" The quality system also complies with the NEN-EN-ISO 9001