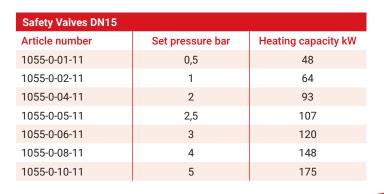

## **Safety Valves DN15**

## Safety

Check whether the max. capacity and the opening pressure that are indicated on the valve match the values of the system.

All Duco safety valves meet the requirements of the Pressure Equipment Directive (PED) "Directive 2014/68/EU Module B/Module D" The quality system also complies with the NEN-EN-ISO 9001